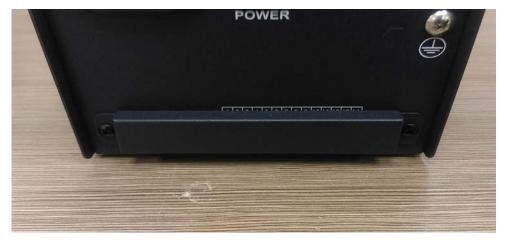

## SKP-BC 40HL / SKP-BC 32 HL- 100 modify notification version)

The purpose is for the convenience of clients may replace with different automation equipment, while easy to connect with PLC. SKP-BC40HL / SKP-BC32HL-100 original install Part Number C50217 (as shown in a Figure 1 terminal cover) after modify change to part number C50227A (ex: Figure II terminal cover semi-assembled with green male terminal connector) and attach with the E31701-25 green female terminal connector (standard). After finish the counters in the stock (about 30 units), KILEWS will change to the new modify counter. Comparison of new and old type of terminal cover refers to the following:

Figure I (old) terminal cover. Part Number: C50217

Figure II (new) Transfer semi- assimbled with green male terminal connector. Part Number: CA50227A

Figure III (new) female terminal connector. Part Number: E31701-25