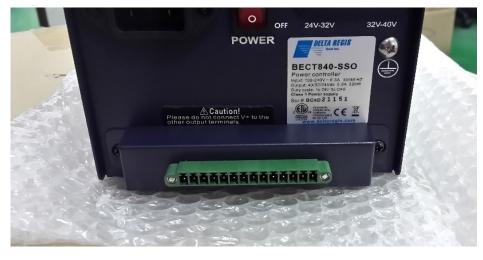

## SKP-BC 40HL / SKP-BC 32 HL- 100 modify notification version)

The purpose is for the convenience of clients may replace with different automation equipment, while easy to connect with PLC. SKP-BC40HL / SKP-BC32HL-100 original install Part Number C50217 (as shown in a Figure 1 terminal cover) after modify change to part number C50227A (ex: Figure II terminal cover semi-assembled with green male terminal connector) and attach with the E31701-25 green female terminal connector (standard). After finish the counters in the stock (about 30 units), KILEWS will change to the new modify counter. Comparison of new and old type of terminal cover refers to the following:

Figure I (old) terminal cover. Part Number: C50217

Figure II (new) Transfer semi- assimbled with green male terminal connector. Part Number: CA50227A

Figure III (new) female terminal connector. Part Number: E31701-25