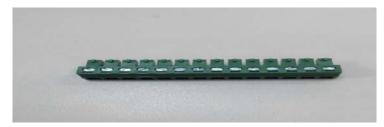

## SKP-BC 40HL / SKP-BC 32 HL- 100 modify notification version)

The purpose is for the convenience of clients may replace with different automation equipment, while easy to connect with PLC. SKP-BC40HL / SKP-BC32HL-100 original install Part Number C50217 (as shown in a Figure 1 terminal cover) after modify change to part number C50227A (ex: Figure II terminal cover semi-assembled with green male terminal connector) and attach with the E31701-25 green female terminal connector (standard). After finish the counters in the stock (about 30 units), KILEWS will change to the new modify counter. Comparison of new and old type of terminal cover refers to the following:

Figure I (old) terminal cover. Part Number: C50217

Figure II (new) Transfer semi- assimbled with green male terminal connector. Part Number: CA50227A

Figure III (new) female terminal connector. Part Number: E31701-25