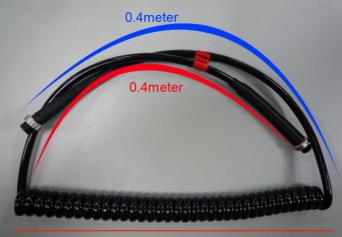

------|--------------------------------|
| AA50001-105N | Spiral cable 6pin 3meter | For SKD-BC500/ BC800/ RBC/ TBC |
|              | (without Kilews logo)    | series                         |
| AA50001-106N | Spiral cable 6pin 3meter | For SKD-2000/ 5000/ 7000/ 8000 |
|              | (without Kilews logo)    | series                         |
| AA50001-107N | Spiral cable 4pin 3meter | For SKD-B500/ B800/ BE500/     |
|              | (without Kilews logo)    | BE800/ RB/ TB series           |

If you need Electric Screwdriver with spiral cable, please mention it in the order and check the price with us.

Wish it is clear for you

If you have any problem, please feel free to contact us.

P.S. Your confirmation of the message by return is necessary for us, thanks for your cooperation!



## 35cm (Actual length as 2.2meter)