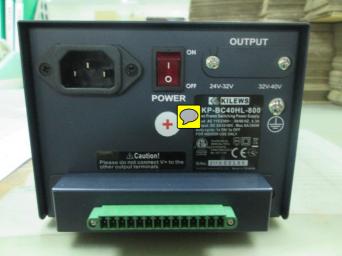

Therefore, Kilews enhance the power from 800W to 1200W for SKP-40B-HL-800 / BC40HL-800 v3.0 for using with SKD-RBN350L,P & RBN500L,P tools.

The model no and sticker will be kept unchanged, we will add small sticker (red cross) on housing and outer box (see attached file) as identification.