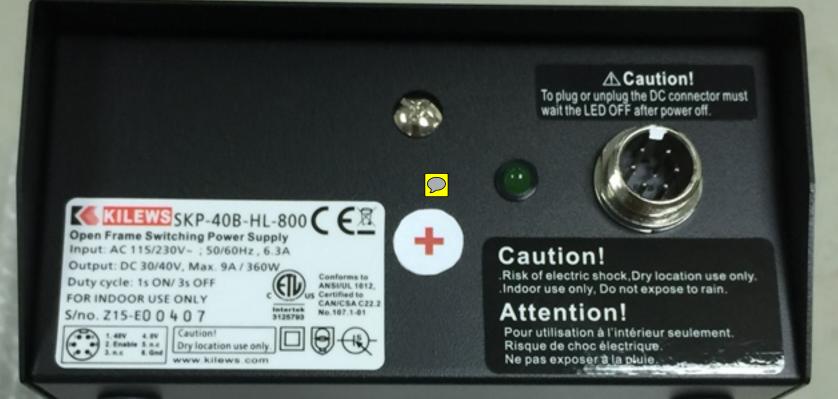

Therefore, Kilews enhance the power from 800W to 1200W for SKP-40B-HL-800 / BC40HL-800 v3.0 for using with SKD-RBN350L,P & RBN500L,P tools.

The model no and sticker will be kept unchanged, we will add small sticker (red cross) on housing and outer box (see attached file) as identification.