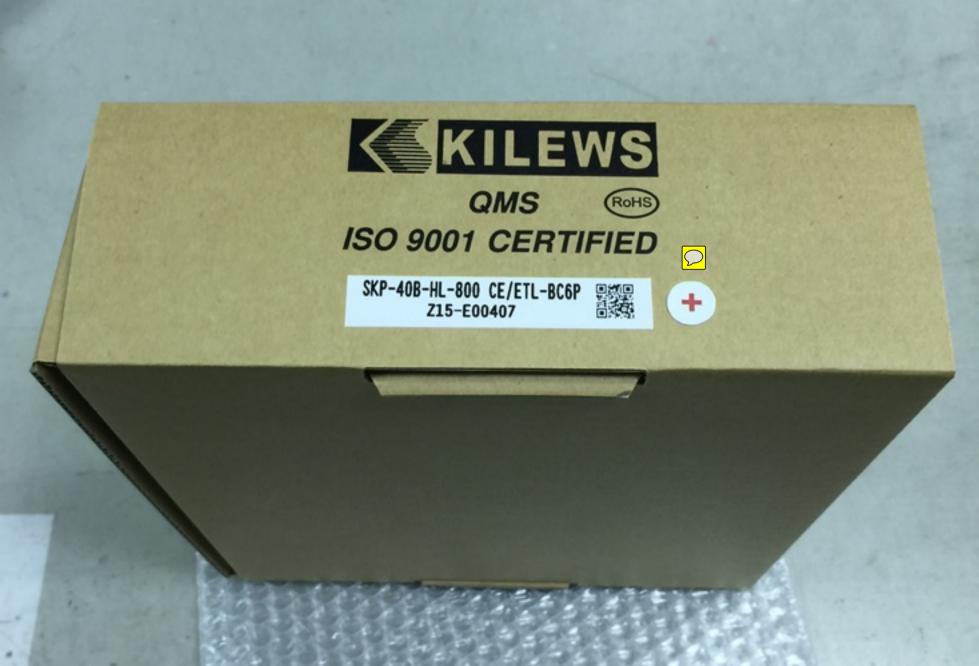

Therefore, Kilews enhance the power from 800W to 1200W for SKP-40B-HL-800 / BC40HL-800 v3.0 for using with SKD-RBN350L,P & RBN500L,P tools.

The model no and sticker will be kept unchanged, we will add small sticker (red cross) on housing and outer box (see attached file) as identification.