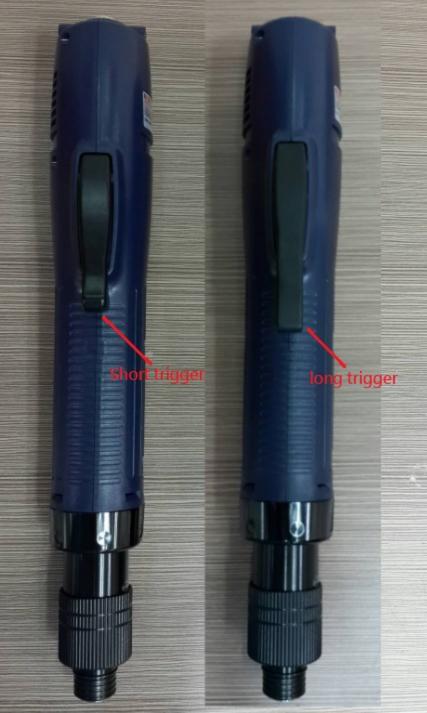

Dear Partners,

When ordering SKD-BN900L series (Lever type), **the standard tool we ship is with short trigger**. But if the tool to be used with pistol grip (LG-13 / LG-13S), **the trigger has to be changed as long trigger to fit in with**.

Please find attached pictures for short and long trigger for your reference.

- If you order SKD-BN900L series tools with pistol grip together, we will ship tool with long trigger.
- If you order SKD-BN900 series tools only (ship with short trigger), when order pistol grip afterwards, we will ship pistol grip along with long trigger as replacement together.