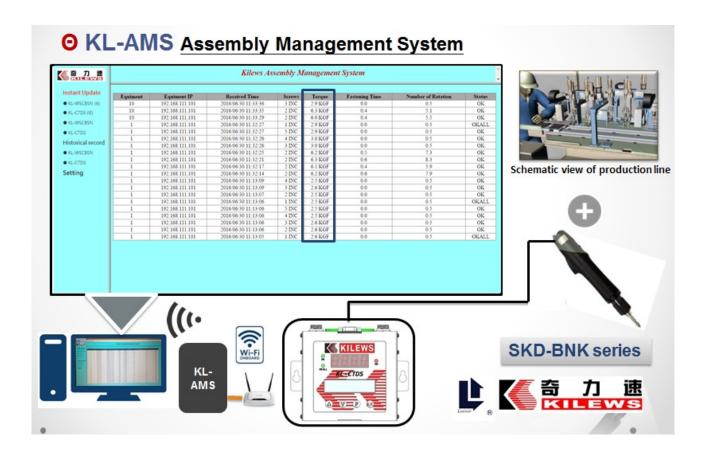

## Dear Partners,

This is related to the kilews new launched Smart Tool Products **KL-AMS**; which is work with KL-CTDS (Current torque display system) that be able to monitor the necessary fastening data on computer in real-time via Wi-Fi transmission,

KL-AMS is in charge of data received, store and send files and data to other computers on a network to achieve factory production fastening job quality control and management.

- KL-AMS features:
- 1. Fastening data received and storage.
- 2. AMS software program can display current fastening data in real-time.
- 3. Production line fastening job quality control and management.
- KL-AMS contains the following items:
- 1. KL-AMS Server
- 2. AMS software (Installed)
- 3. Router
- 4. Wireless module